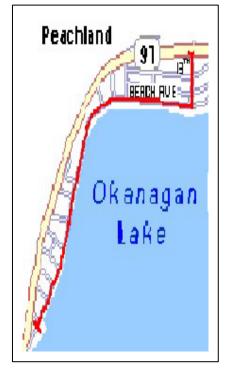

MARSHALLING: Please be ready to position your parade entry at the marshalling areas on Lake Ave and San Clemente no later than 4:00 PM (enter off 13th Street for positioning) **START TIME:** The parade will commence at **4:30 PM Sharp** and progress south on Beach

Describe

Avenue through to the dispersal areas at the south end of town. **DISPERSAL AREAS**: Parade vehicles will be directed onto the highway at the south end of Beach Avenue, and travel back to 13th. Walking

entries will disperse at the corner of Beach Ave and 1st Street.